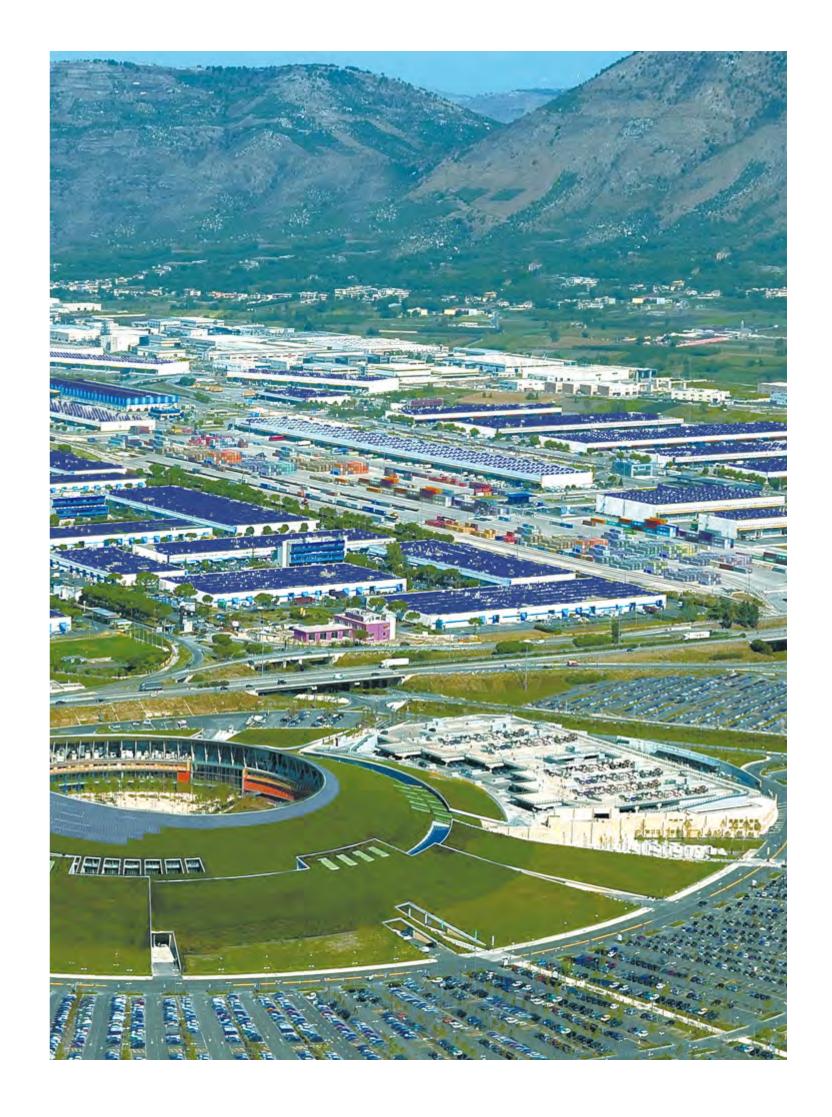

Nola (Italy)
LOGISTIC
CENTRE

**FLAT ROOF** 

20.252 MWp

The world biggest integrated bituminous waterproof flexible photovoltaic system

(BIPV - Building Integrated Photovoltaic)

General SOLAR PV is the technology chosen by **Enel Green Power**, **Interporto Campano** and **CIS Campania** for the biggest totally integrated photovoltaic system (BIPV) in the world: 20.252 MWp of power, installed on 590,000 sqm of 60 buildings (between 2010 and 2013).

The system was realised with Auriga FC 4 mm, Phoenix Solar Tech 4 mm and photovoltaic modules General Solar PV.

San Donà di Piave (Italy)
SHOPPING
CENTRE

04

FLAT ROOF

3,800 sqm 70 kWp

Photovoltaic module General Solar PV SH on synthetic waterproof layer