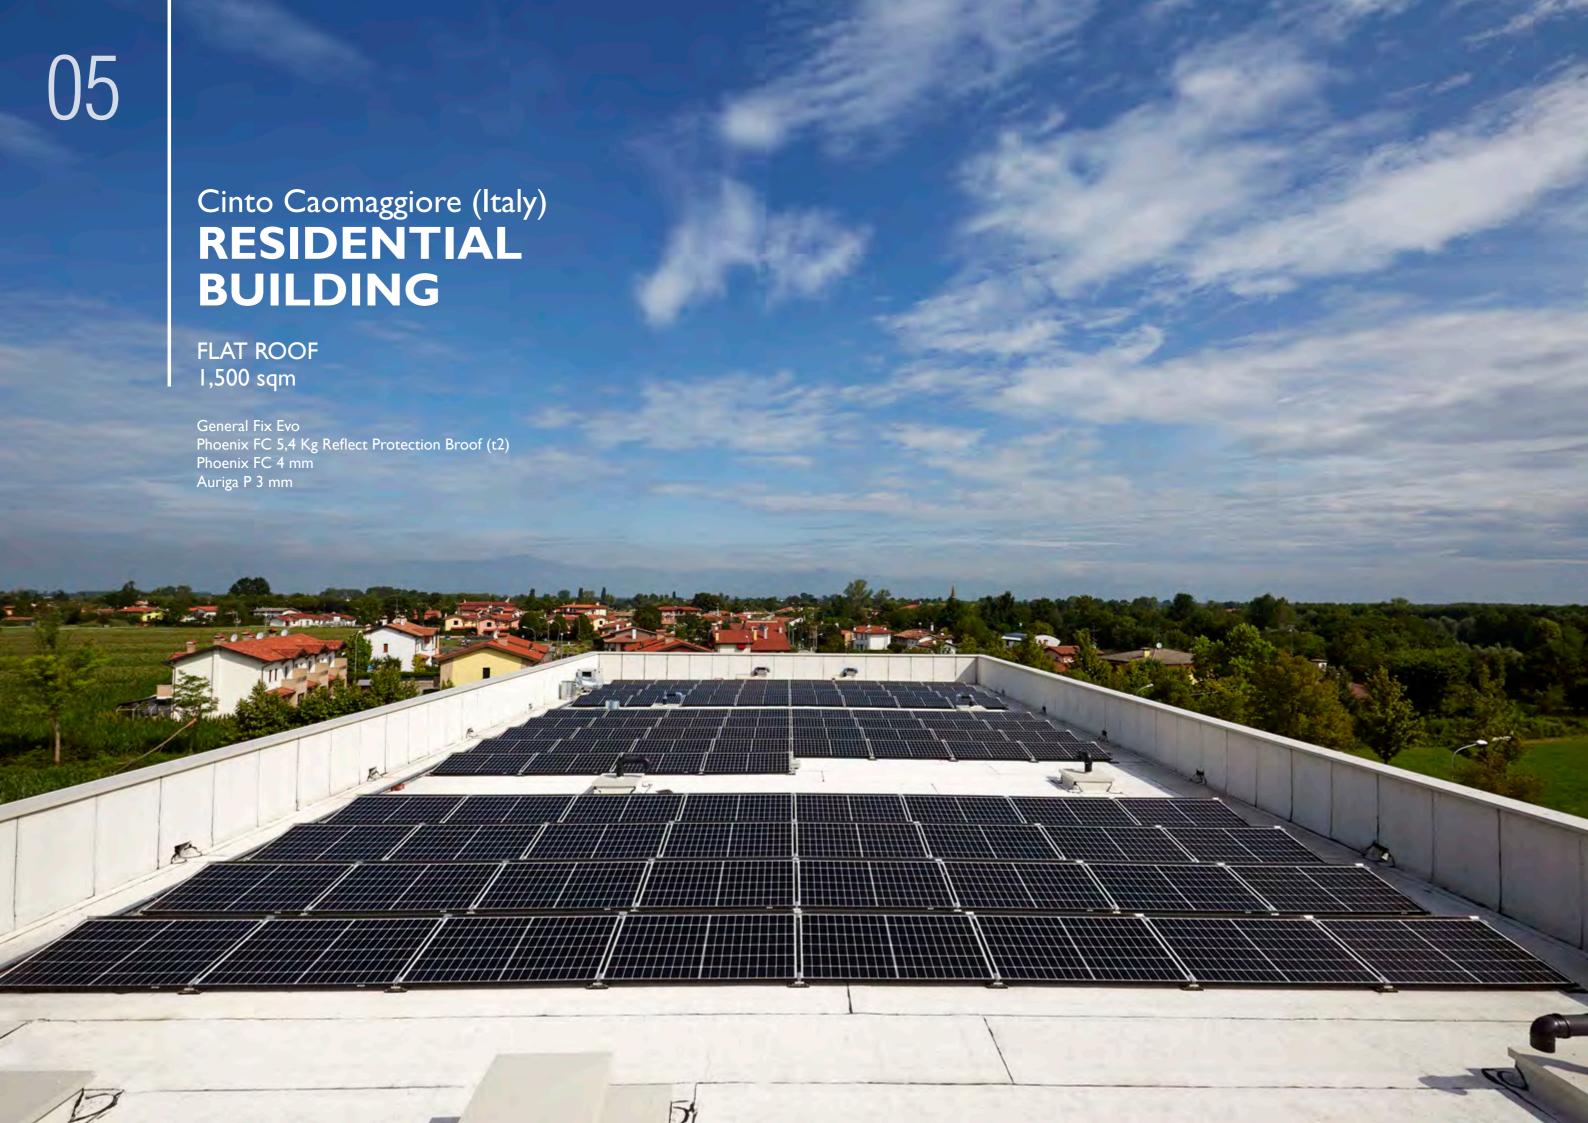

ar PV Phoenix Solar Tech 4 mm



Pordenone (Italy)

#### RESIDENTIAL BUILDING

10

**COMPLEX GEOMETRY** 

370 sqm 7.5 kWp

Photovoltaic module General Solar PV Bituminous shingles Covergen Classic Phoenix Solar Tech 4 mm





London (United Kingdom)

## COMMERCIAL BUILDING

**GREEN ROOF** 

500 sqm 14 kWp

Photovoltaic module General Solar PV Phoenix Solar Tech 4 mm

### GENERAL FIX REFERENCES

Solutions realised with the waterproofing system which allows to anchor technological facilities on the roof







## Trivolzio (Italy) SPORTS COMPLEX

FLAT ROOF 500 sqm

General Fix Evo Phoenix FC 4,5 Kg Reflect Protection Phoenix Super 4 mm 04

03

Torre Boldone (Italy)

#### INDUSTRIAL BUILDING

FLAT ROOF 400 sqm

General Fix Evo Phoenix FC 5,4 Kg Reflect Protection Broof (t2) Auriga FC 4 mm





Designing Durability. Together.





Via Venezia, 538 - 30022 Ceggia (VE) ITALY Tel. +39 0421.322.000 - Fax +39 0421.322.800

WWW.GENERALMEMBRANE.IT