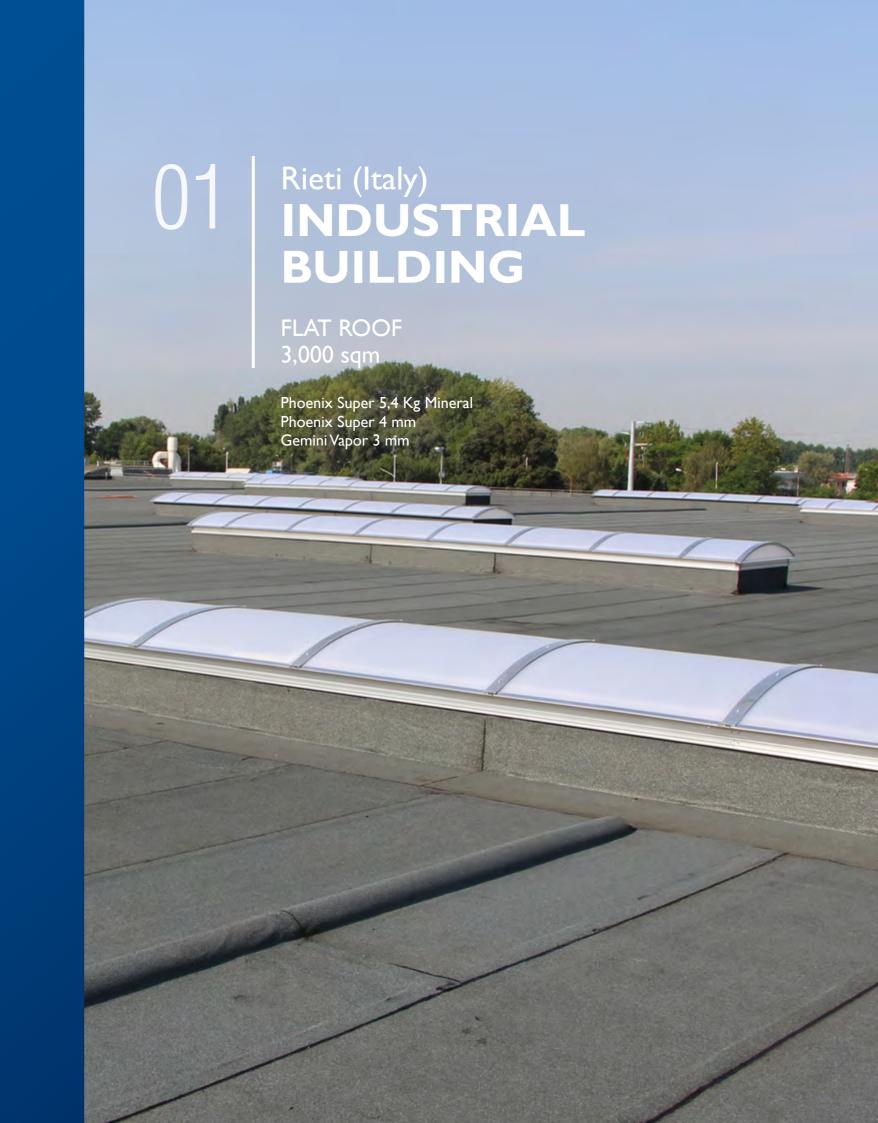

#### INDUSTRIAL BUILDING

03

FLAT ROOF 1,300 sqm

Phoenix Super 4 mm

Dimitrovgrad (Bulgaria)