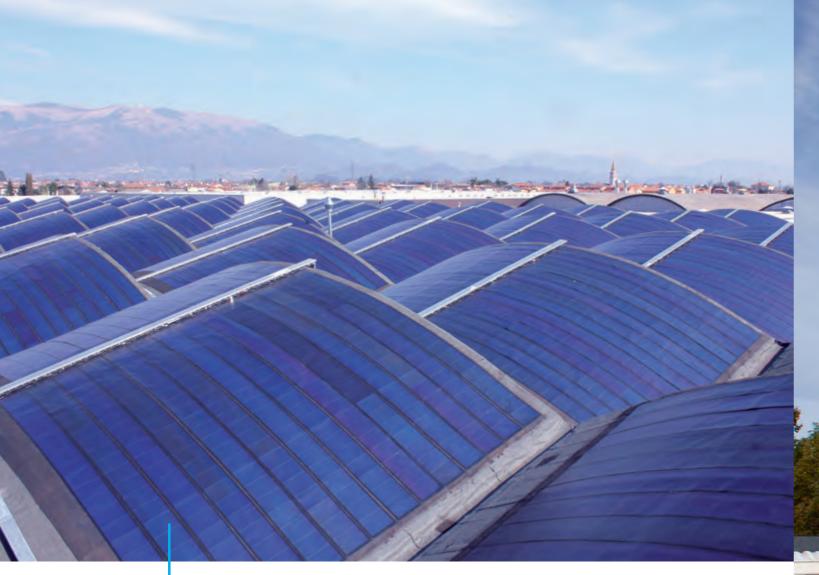

#### GENERAL SOLAR PV REFERENCES

Solutions realised with waterproofing flexible photovoltaic system architecturally integrated.

Following its mission and its values, during the years General Membrane developed General Solar PV, to integrate roof protection from atmospheric agents with clean electric power production

Nola (Italy)
LOGISTIC
CENTRE

**FLAT ROOF** 

20.252 MWp

The world biggest integrated bituminous waterproof flexible photovoltaic system

(BIPV - Building Integrated Photovoltaic)

General SOLAR PV is the technology chosen by **Enel Green Power**, **Interporto Campano** and **CIS Campania** for the biggest totally integrated photovoltaic system (BIPV) in the world: 20.252 MWp of power, installed on 590,000 sqm of 60 buildings (between 2010 and 2013).