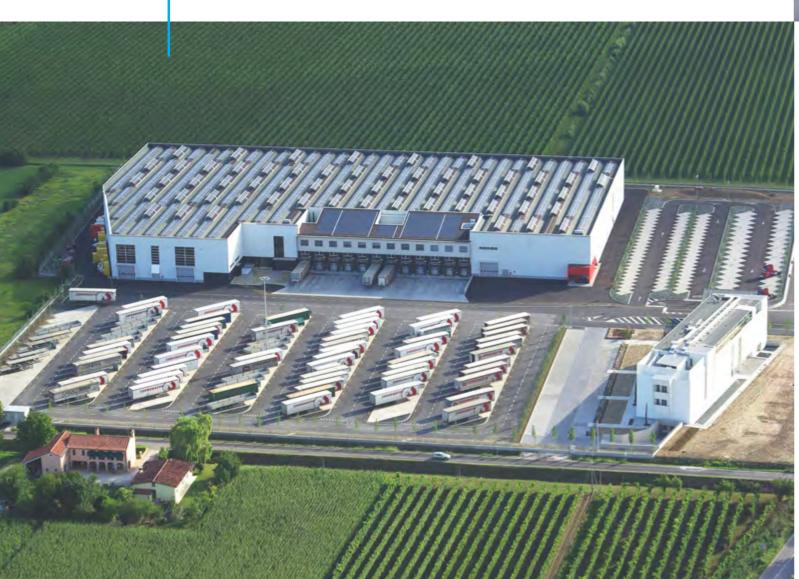

#### INDUSTRIAL BUILDING

**COMPLEX GEOMETRY** 

13,200 sqm 430 kWp

Photovoltaic module General Solar PV Phoenix Solar Tech 4 mm

Salgareda (Italy)