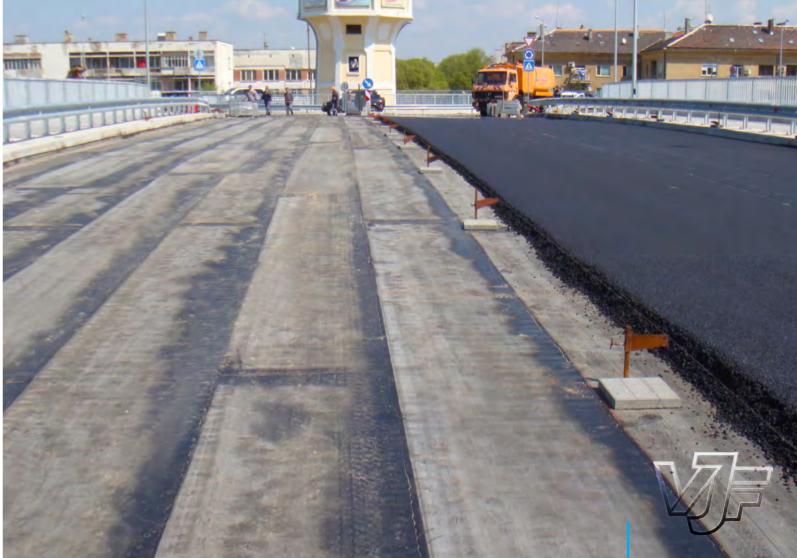

#### RAILWAY OVERPASS

ROAD WATERPROOFING 5,000 sqm

Gemini Ponti 5 mm Solution realized by VJF Ltd

Queenstown (New Zealand)