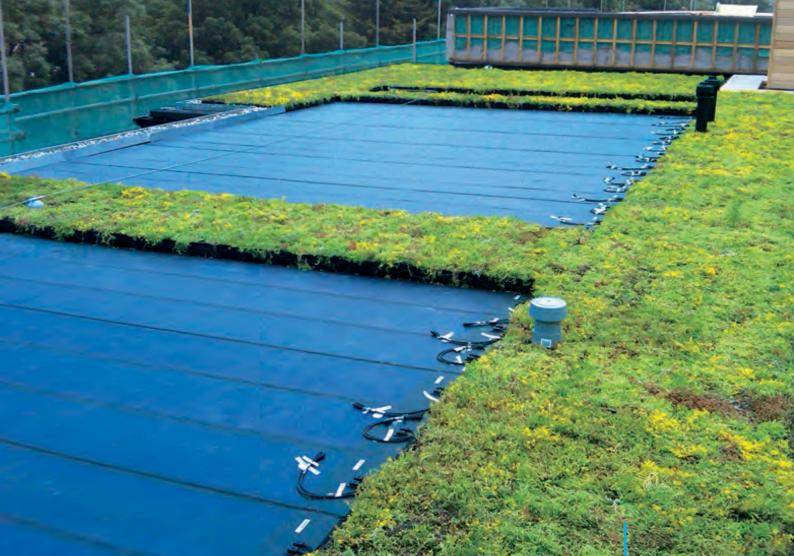

## RESIDENTIAL COMPLEX

GREEN ROOF 6,500 sqm

Gemini P 4,5 Kg Mineral Gemini Garden P 4 mm Solution realized by VJF Ltd

10

Ploiesti (Romania)

#### RESIDENTIAL BUILDING

GREEN ROOF 480 sqm

Gemini Garden P 4 mm Virgo P 4 mm Pegasus Spot

Plovdiv (Bulgaria)