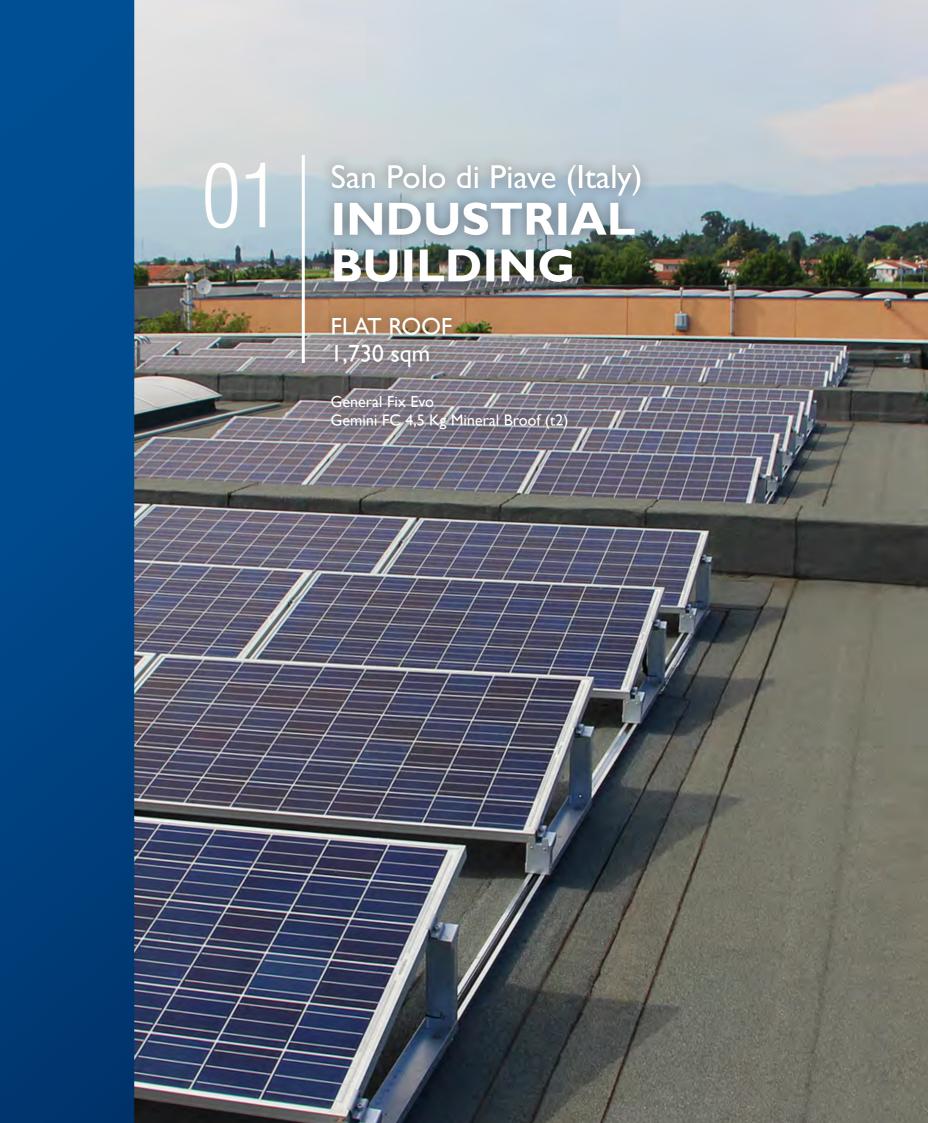

# REFERENCES

Montevarchi (Italy)

#### INDUSTRIAL BUILDING

03

FLAT ROOF 1,300 sqm

Phoenix Super 4 mm

Dimitrovgrad (Bulgaria)