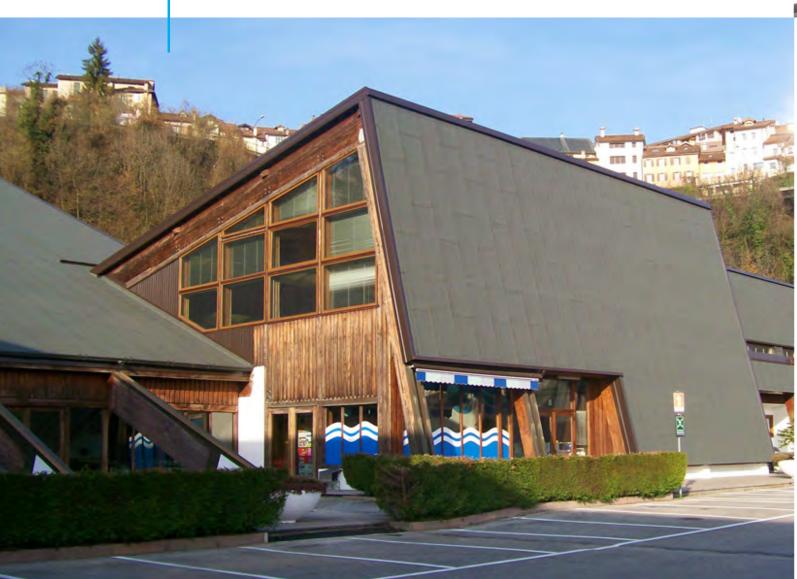

#### INDUSTRIAL BUILDING

03

FLAT ROOF 1,300 sqm

Phoenix Super 4 mm

Dimitrovgrad (Bulgaria)