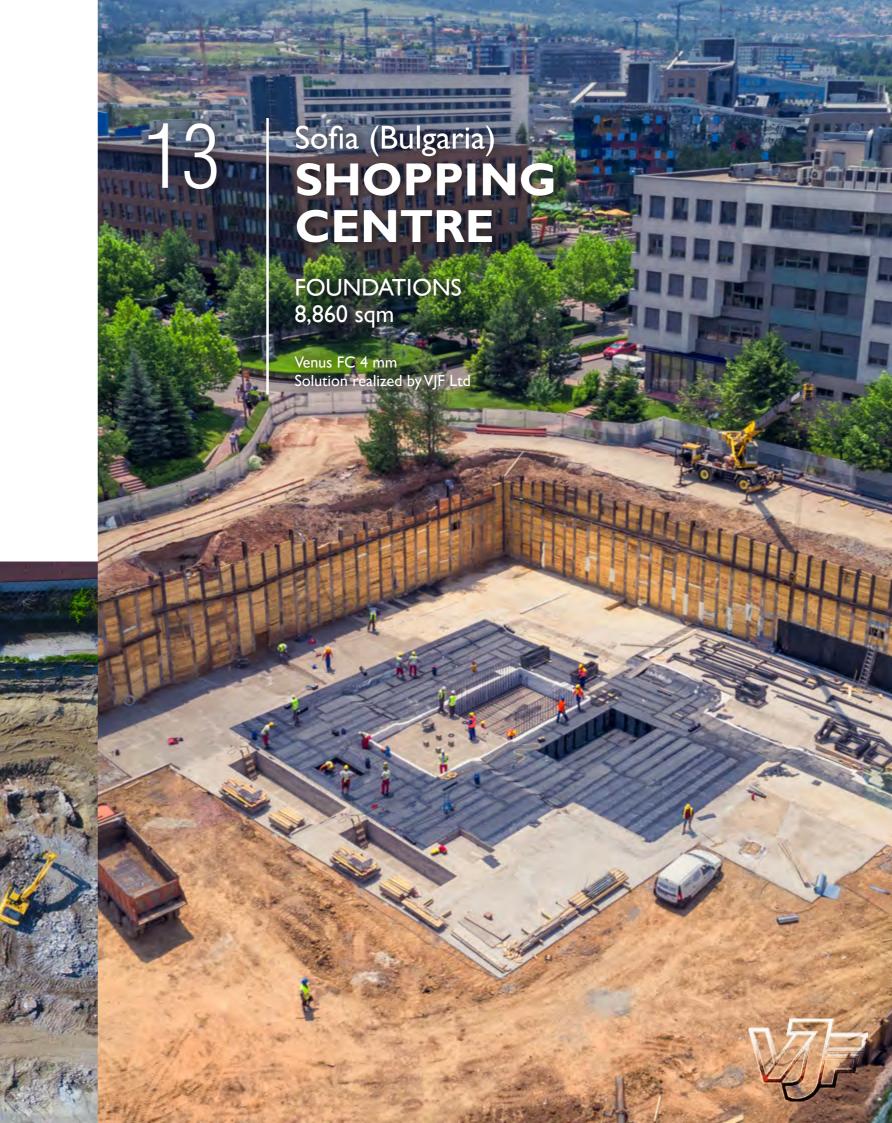

## RESIDENTIAL COMPLEX

12

FOUNDATIONS 10,000 sqm

Venus FC 4 mm Solution realized by VJF Ltd