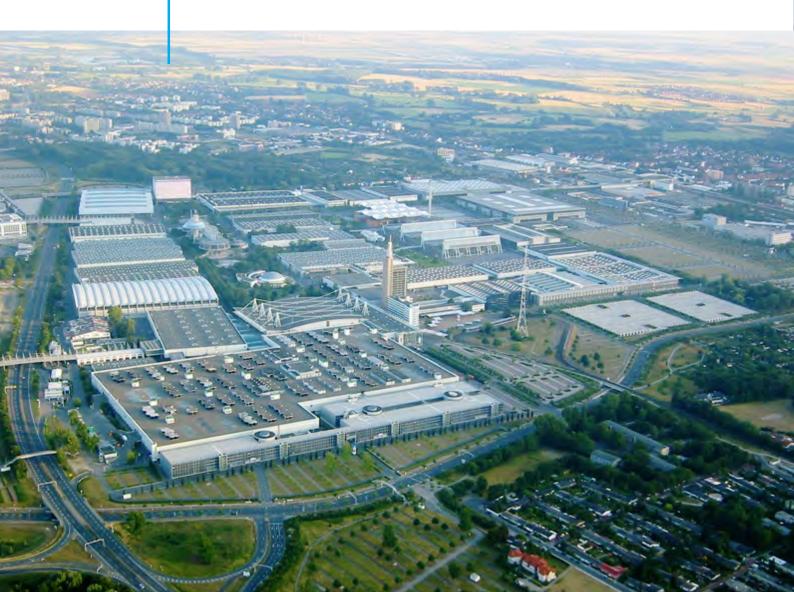

## **EXHIBITION COMPLEX**

08

FLAT ROOF 200,000 sqm

Corona Top PV250 S5

Wolfenbüttel (Germany)