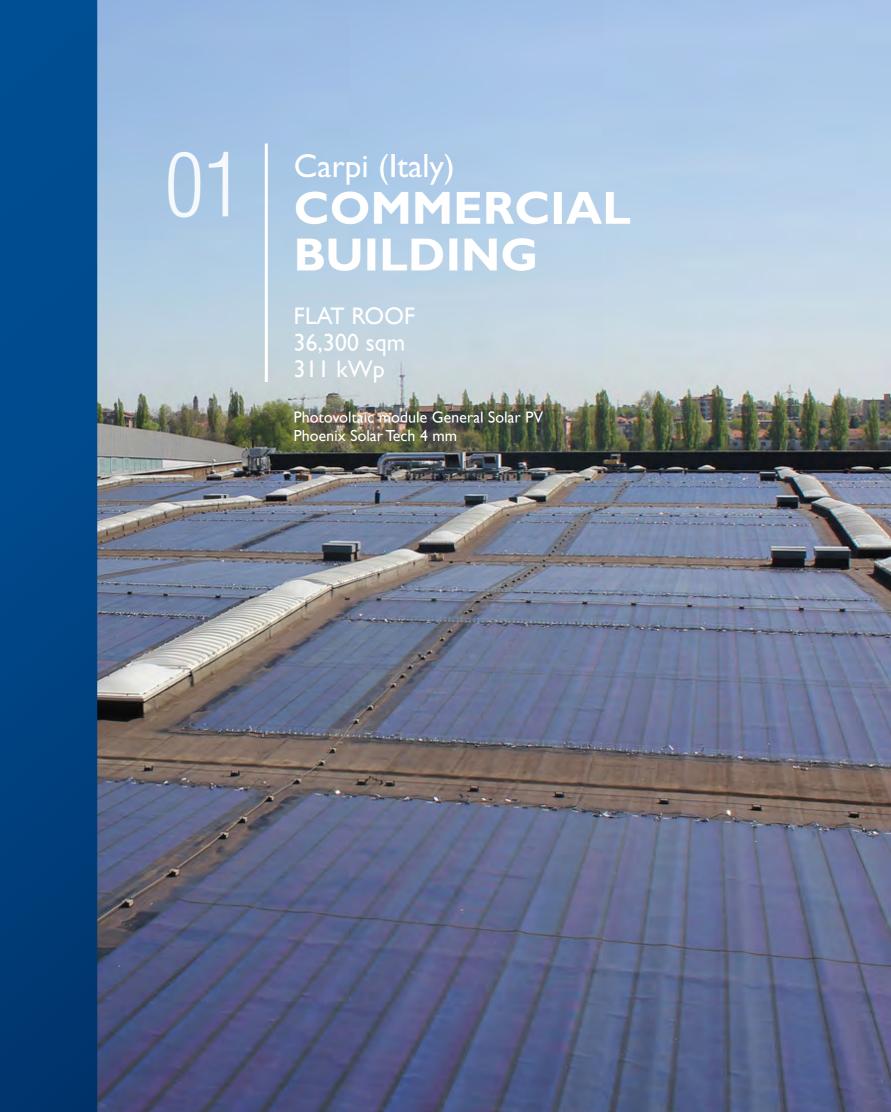

#### GENERAL SOLAR PV REFERENCES

Solutions realised with waterproofing flexible photovoltaic system architecturally integrated.

Following its mission and its values, during the years General Membrane developed General Solar PV, to integrate roof protection from atmospheric agents with clean electric power production

Nola (Italy)
LOGISTIC
CENTRE

**FLAT ROOF** 

20.252 MWp

The world biggest integrated bituminous waterproof flexible photovoltaic system

(BIPV - Building Integrated Photovoltaic)

General SOLAR PV is the technology chosen by **Enel Green Power**, **Interporto Campano** and **CIS Campania** for the biggest totally integrated photovoltaic system (BIPV) in the world: 20.252 MWp of power, installed on 590,000 sqm of 60 buildings (between 2010 and 2013).