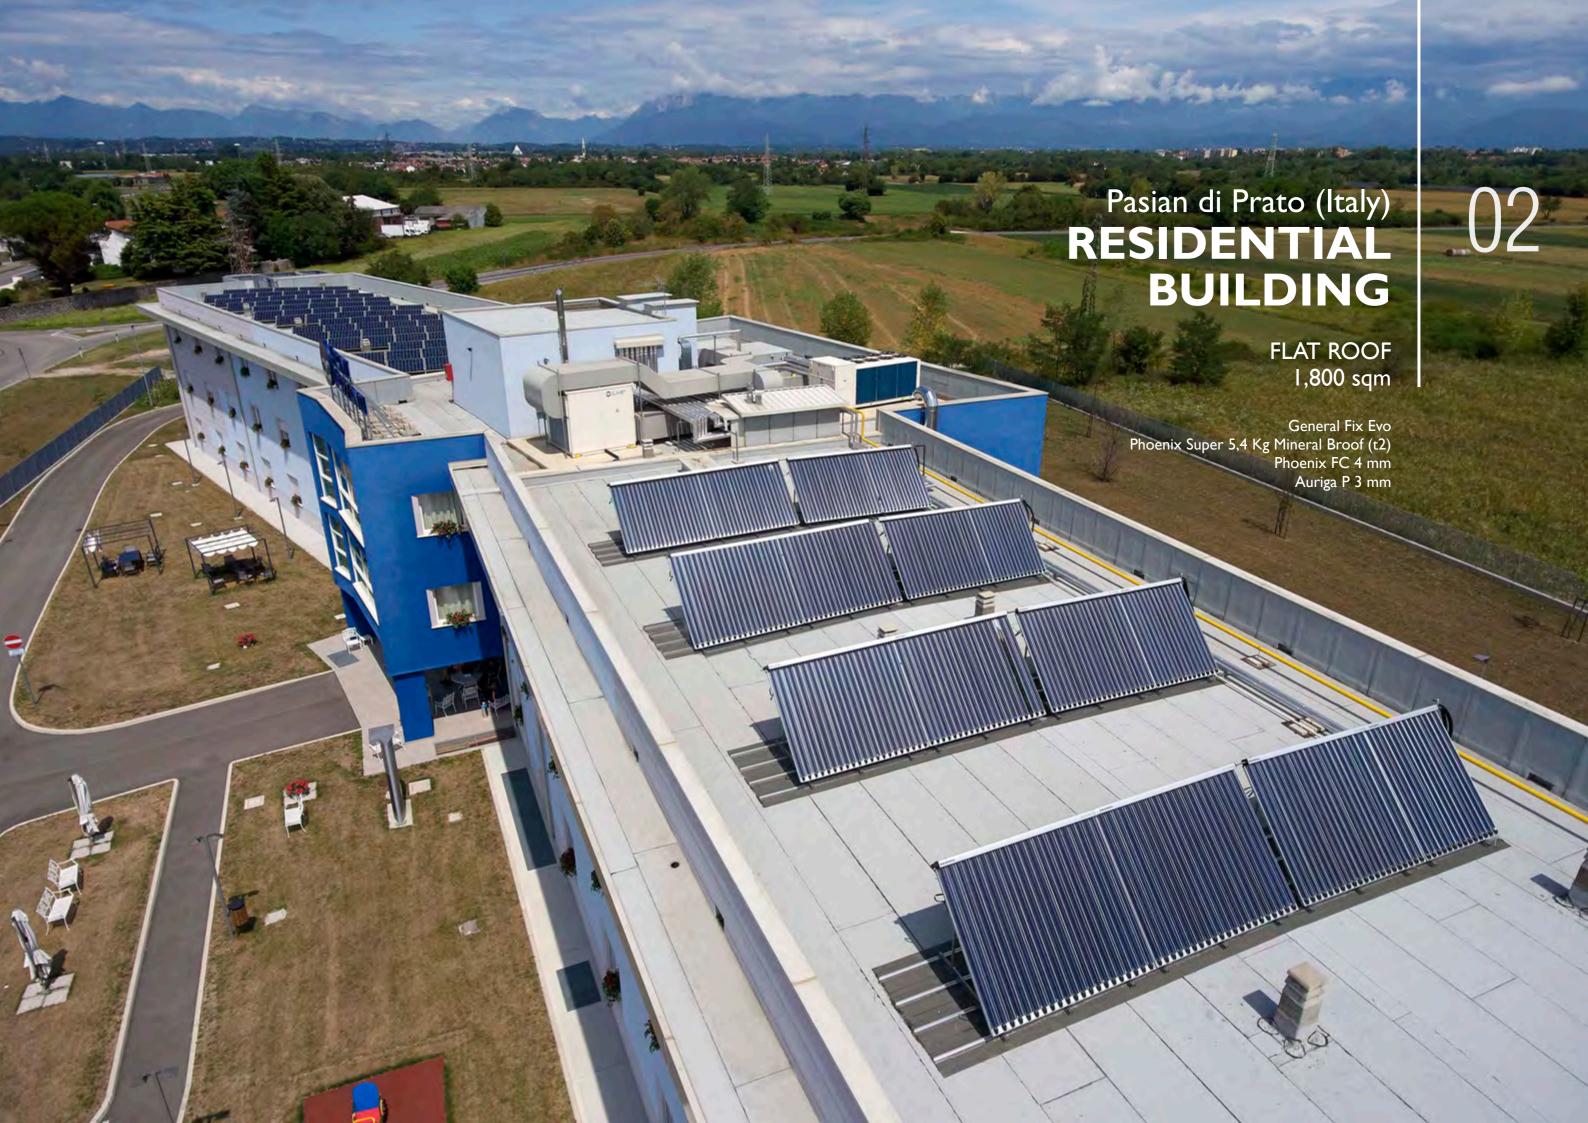

#### INDUSTRIAL BUILDING

03

FLAT ROOF 1,300 sqm

Phoenix Super 4 mm

Dimitrovgrad (Bulgaria)