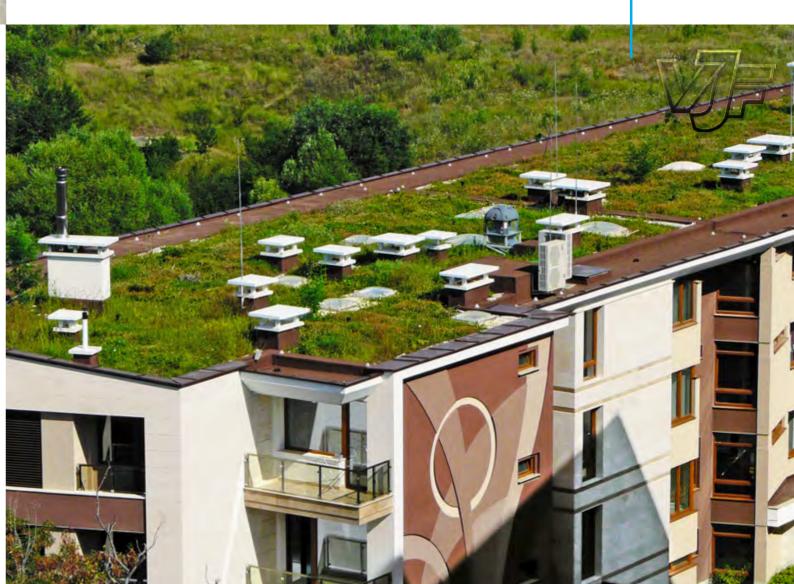

## RESIDENTIAL COMPLEX

GREEN ROOF 6,500 sqm

Gemini P 4,5 Kg Mineral Gemini Garden P 4 mm Solution realized by VJF Ltd

10

Ploiesti (Romania)