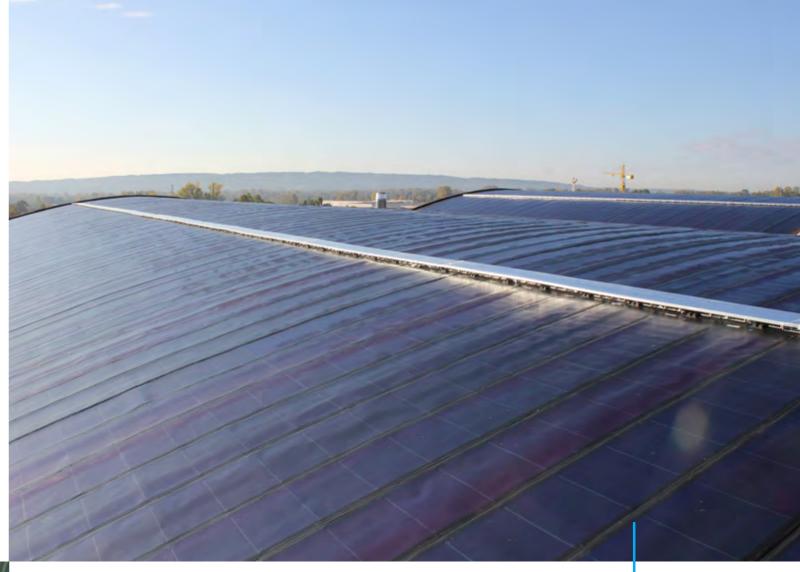

#### GENERAL SOLAR PV REFERENCES

Solutions realised with waterproofing flexible photovoltaic system architecturally integrated.

Following its mission and its values, during the years General Membrane developed General Solar PV, to integrate roof protection from atmospheric agents with clean electric power production