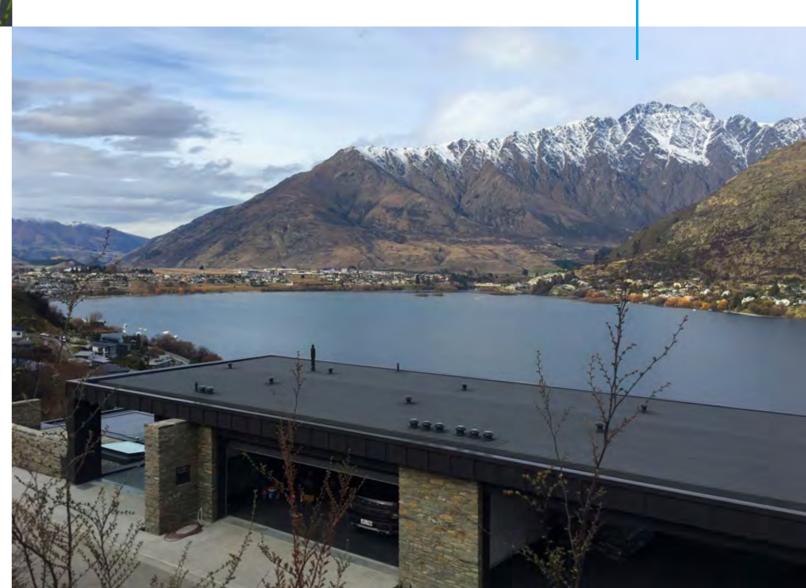

#### RAILWAY OVERPASS

ROAD WATERPROOFING 5,000 sqm

Gemini Ponti 5 mm Solution realized by VJF Ltd

Queenstown (New Zealand)