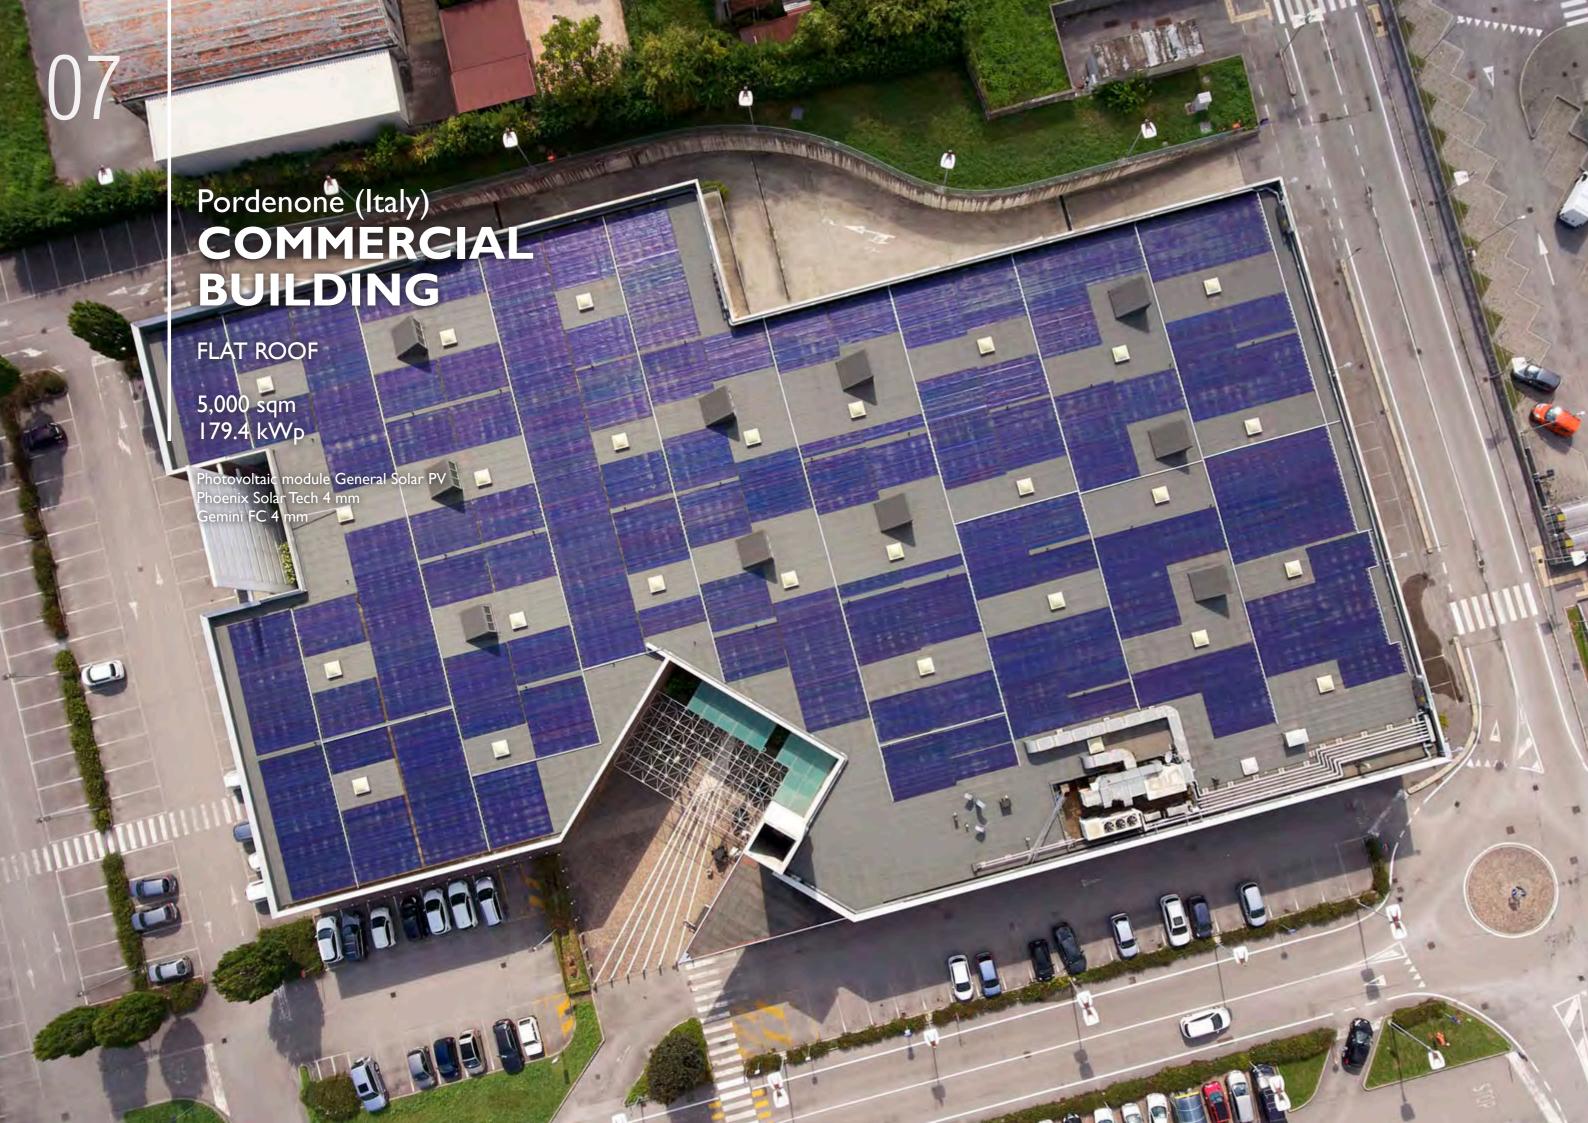

#### RESIDENTIAL BUILDING

**FLAT ROOF** 

120 sqm 7 kWp

Photovoltaic module General Solar PV Phoenix Solar Tech 4 mm

Pordenone (Italy)