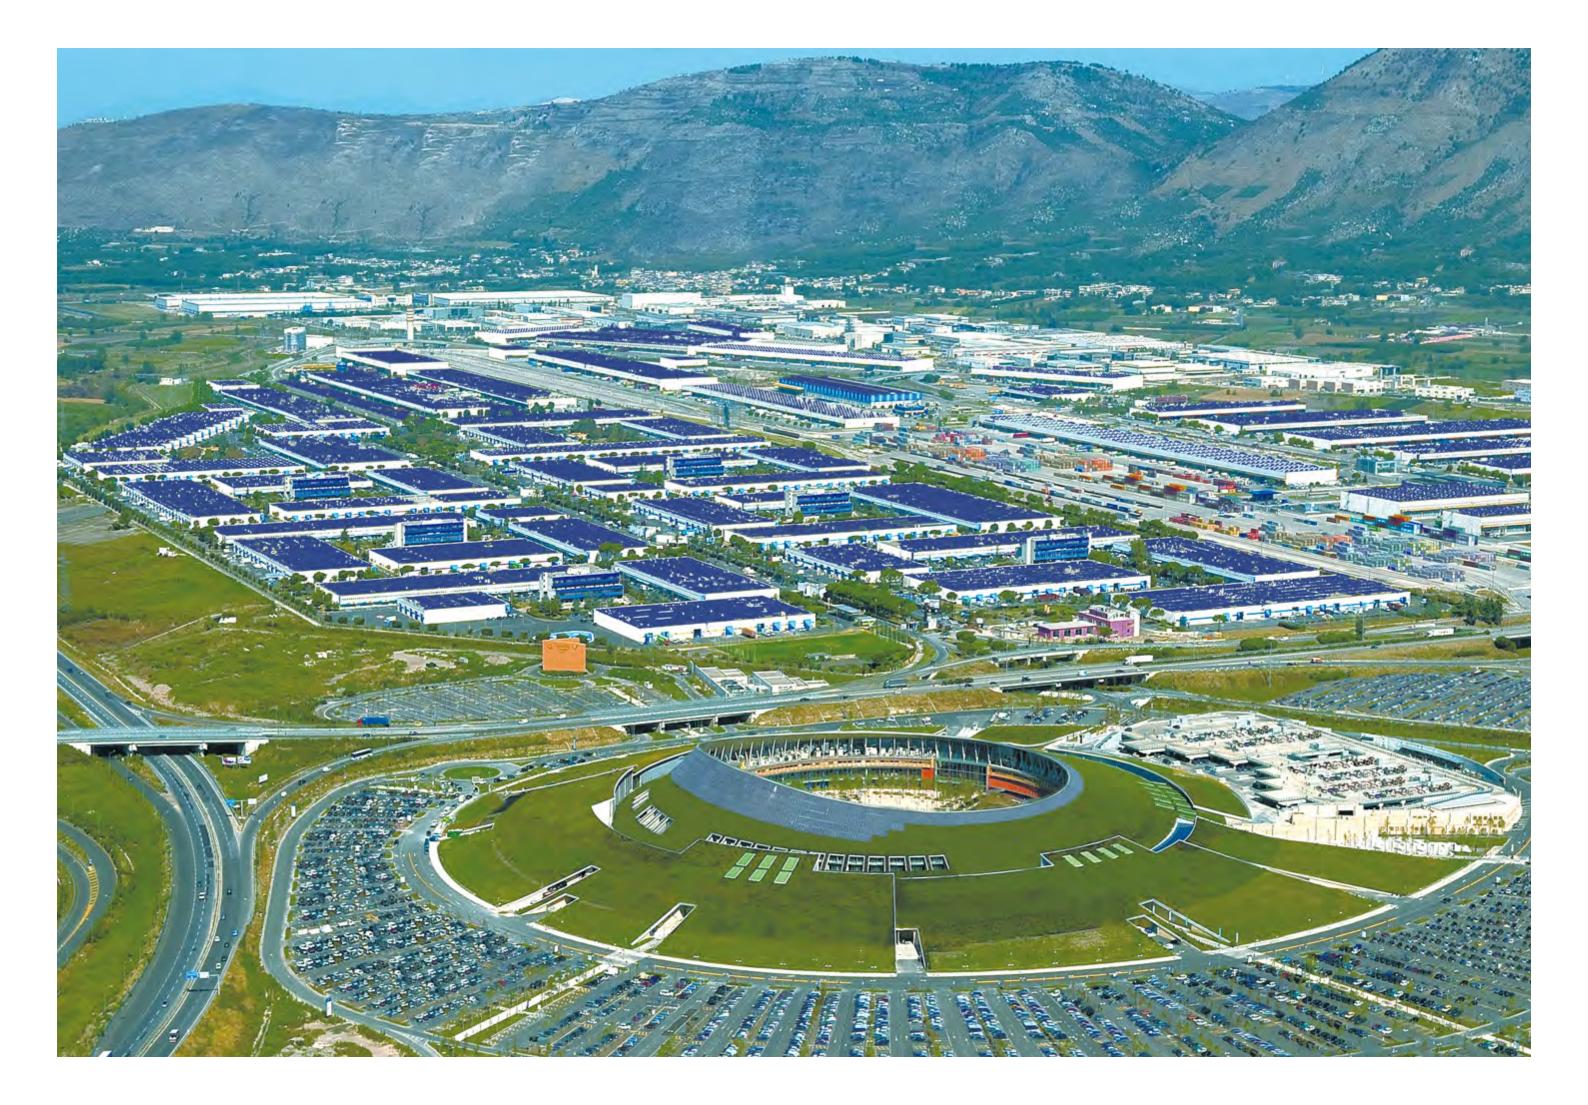

Nola (Italy)
LOGISTIC
CENTRE

**FLAT ROOF** 

20.252 MWp

The world biggest integrated bituminous waterproof flexible photovoltaic system

(BIPV - Building Integrated Photovoltaic)

General SOLAR PV is the technology chosen by **Enel Green Power**, **Interporto Campano** and **CIS Campania** for the biggest totally integrated photovoltaic system (BIPV) in the world: 20.252 MWp of power, installed on 590,000 sqm of 60 buildings (between 2010 and 2013).

The system was realised with Auriga FC 4 mm, Phoenix Solar Tech 4 mm and photovoltaic modules General Solar PV.

San Donà di Piave (Italy)
SHOPPING
CENTRE

04

FLAT ROOF

3,800 sqm 70 kWp

Photovoltaic module General Solar PV SH on synthetic waterproof layer