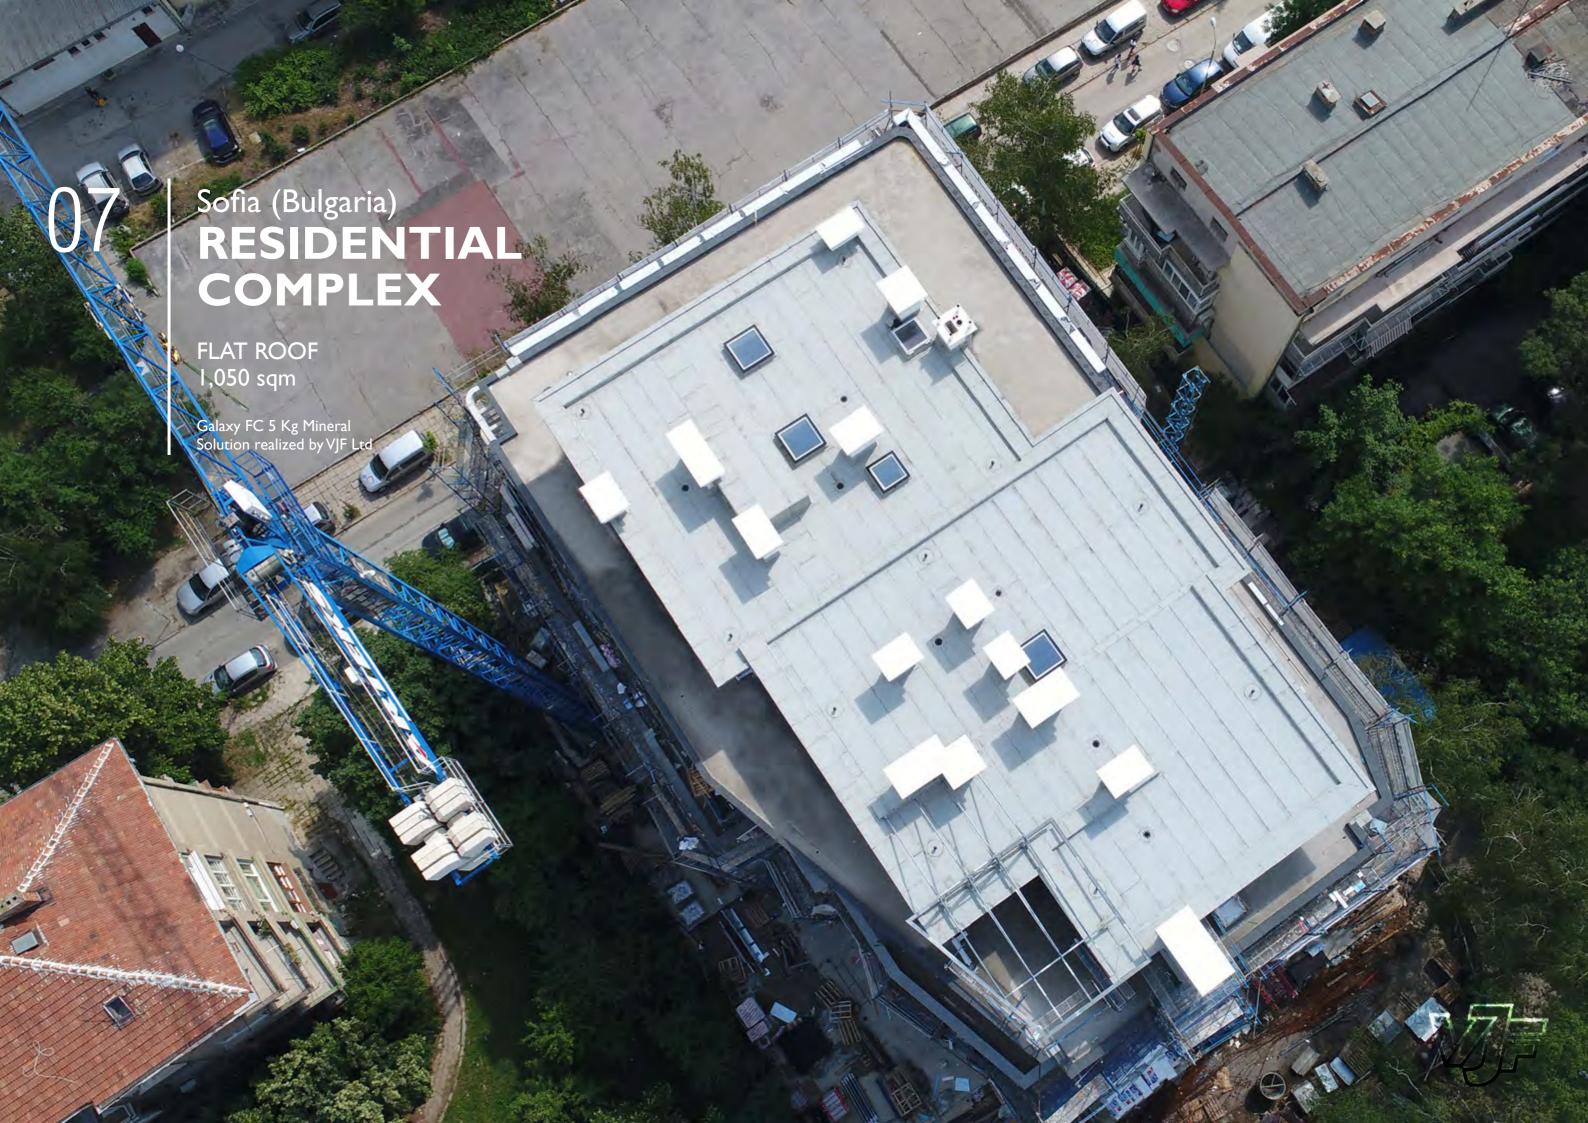

## COMMERCIAL COMPLEX

FLAT ROOF 7,000 sqm

Corona Top PV250 S5

Sofia (Bulgaria)

## RESIDENTIAL COMPLEX

GREEN ROOF 6,500 sqm

Gemini P 4,5 Kg Mineral Gemini Garden P 4 mm Solution realized by VJF Ltd

10

Ploiesti (Romania)